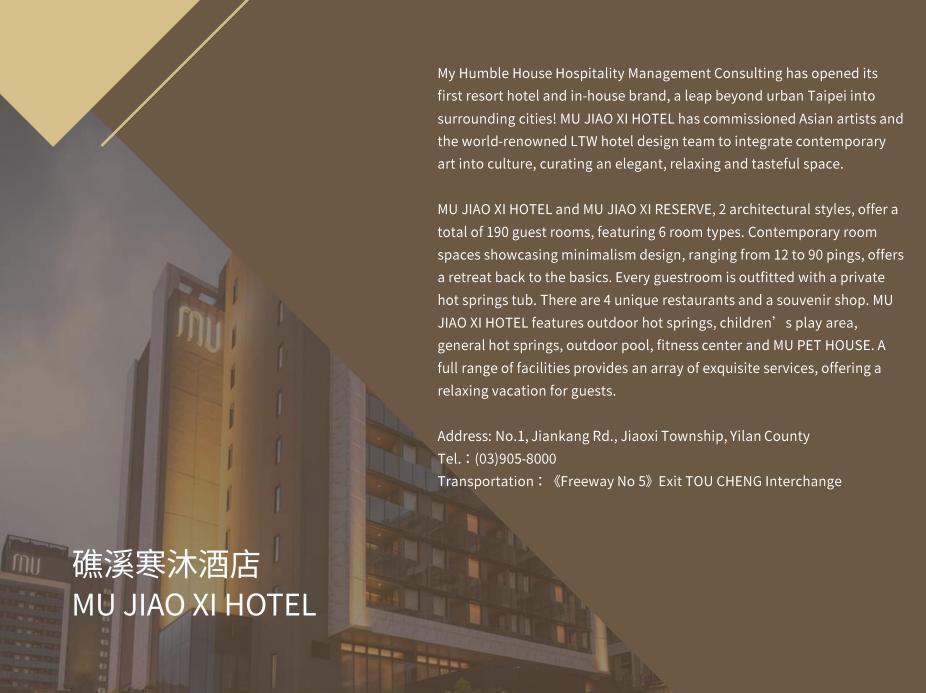

## MU JIAO XI HOTEL

# **GUESTROOMS**

Every guestroom is outfitted with a private hot springs tub, and 174 guestrooms have an extended deck area. The open space design invites warm sunlight into the room, rejuvenating the body and soul.

# MU JIAO XI HOTEL

#### FOOD AND BEVERAGE

MU JIAO XI HOTEL, continuing the culinary excellence of My Humble House, has created many unique restaurants, sourcing fine local ingredients from Yilan, offering exciting taste experiences.

MU BAR (MU JIAO XI HOTEL 1F)
MU TABLE (MU JIAO XI HOTEL 2F)
CHUAN HUI (MU JIAO XI HOTEL 3F)