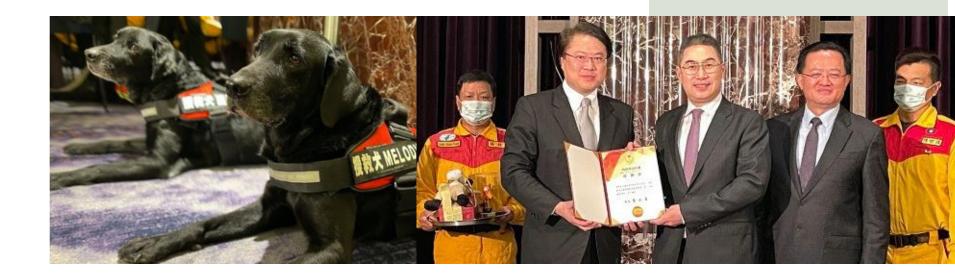

# THANKS FOR THE DISASTER RELIEF HEROES

In February 2023, the Taiwan Search and Rescue Team organized a banquet at the Taipei Sheraton, and the Humble House Group fully sponsored a gourmet luncheon for 200 disaster relief heroes, along with a customized "Rescue Dog Exclusive Menu."

The Chairman of the Group presented flowers on behalf of the company and offered unique salt sculptures, as well as "Rescue Dog Snacks and Toys," as tokens of gratitude for the heroes' hard work. The group hopes for the speedy reconstruction of homes in Turkey and Syria.