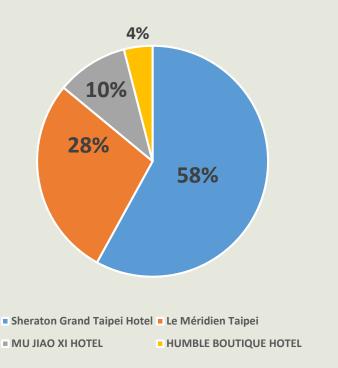

#### HOTEL REVENUE BREAKDOWN

Percentage of Revenue for Each Hotel in 2023

Percentage of Revenue for Each Hotel from Jan. to Jun., 2024

Source: The company