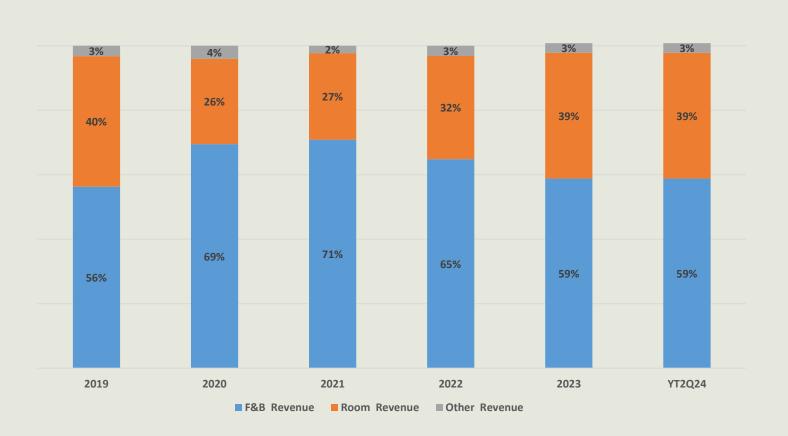

#### DEPARTMENT REVENUE BREAKDOWN

Percentage of Departmental Revenue from 2019 to 2024 Q2

Source: The company consolidated financial reports for Each Fiscal Year and Quarter