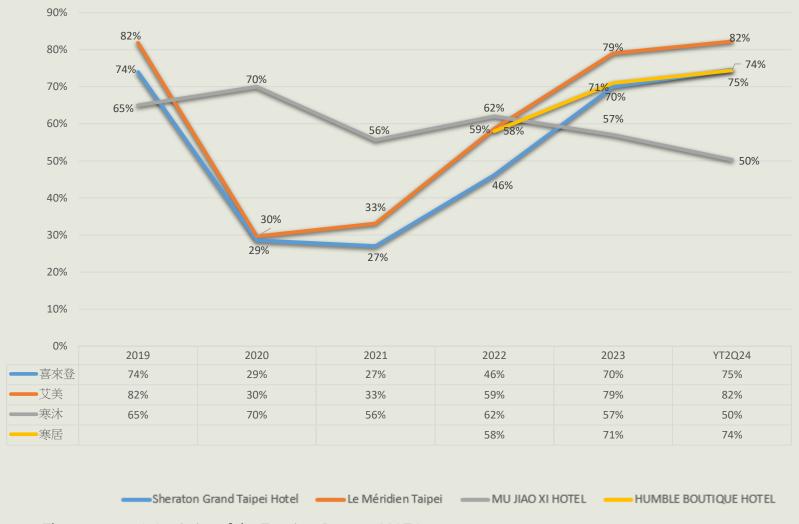

#### AVERAGE OCCUPANCY RATE OF EACH HOTEL

Average occupancy rates of each hotel from 2019 to 2024 Q2