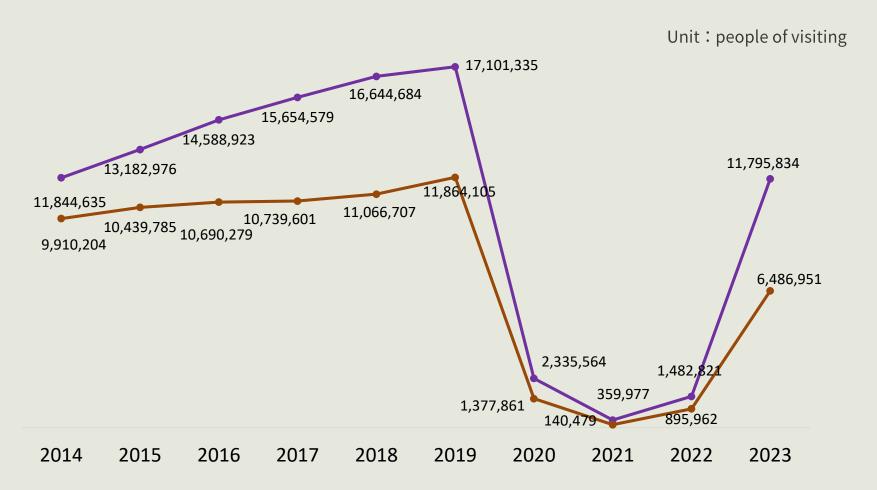

# Change in number of people as Inbound Travelers and Outbound Citizens over Past Decade

<sup>\*</sup>January to May 2024: 3,241,811 arrivals in Taiwan, 6,701,500 departures from Taiwan.

<sup>\*</sup>January to May 2023: 2,179,235 arrivals in Taiwan, 3,793,717 departures from Taiwan

<sup>\*</sup>January to May 2023: 5,044,562 arrivals in Taiwan, 7,043,529 departures from Taiwan Source: Statistics of the Tourism Bureau, MOTC.