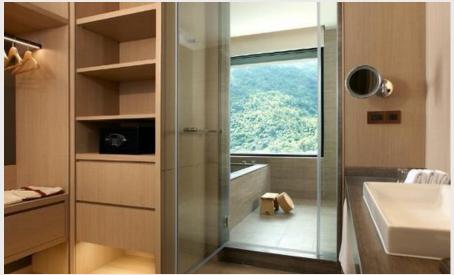

#### **ROOM**

All guest rooms have views of the city, reflecting natural light. The spacious bathrooms are equipped with bathtubs and independent showers, that make you forget about time while you reenergize. Additionally, there are high-end beds and memory foam pillows in all guest rooms.

In response to environmental protection, the bathing equipment is refillable in large tanks, and glass bottles of sparkling water are provided in the room, reducing the use of bottled water and disposable equipment, and achieving the concept of environmental co-prosperity and friendliness.