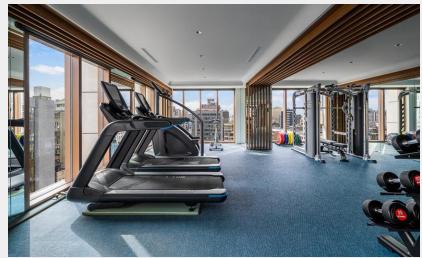

#### RECHARGE | FACILITIES

Located on the 10 floor, the hotel facilities include the fitness center, swimming pool, steam room and sauna, providing sophisticated services for guests to rejuvenate and relax in, as if at home.