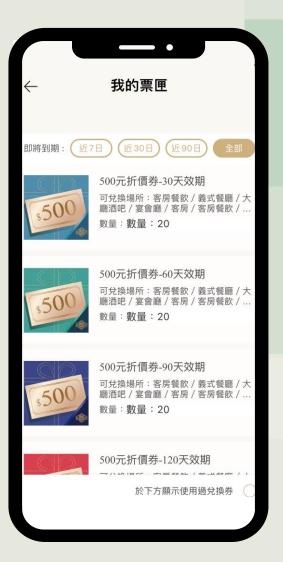

## **My Humble Living App**

My Humble Living App includes information about MY Humble House Group's hotels, promotional activities, online shopping, online accommodation, and dining reservation services for both dine-in and takeout. Currently, the number of members has exceeded 100,000."

## My Humble Living App

Become a member of the My Humble Living App to enjoy exclusive offers. You can also accumulate points through spending, which can be used to offset in-house expenses