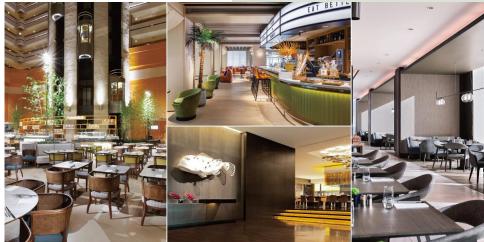

# NEW BRAND | DRIP & DOUGH

This select store is situated in the Xinyi District and offers a tranquil and comfortable wooden-themed space with a modern artistic atmosphere in a peaceful corner of the city. Combining exquisite baking with light meals and hand-poured coffee, it invites you to indulge in delightful moments.

# NEW BRAND | TIPSY Sparrow

This spot is built with a Michelin-starred chef and a world-top mixologist, which offers a "new American brasserie" vibe, mixing American and French flavors with modern twists on classic dishes. Guests can also sip on cocktails infused with Taiwanese tea or choose from specially crafted drinks at the outdoor bar, making it an ideal spot for lively nightlife.