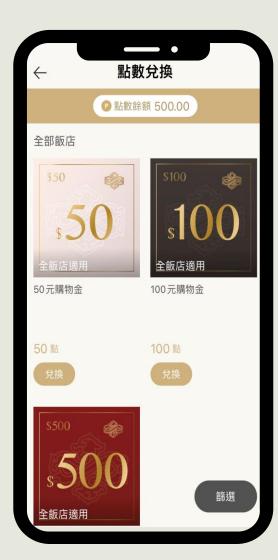

## **My Humble Living App**

My Humble Living App includes information about MY Humble House Group's hotels, promotional activities, online shopping, online accommodation, and dining reservation services for both dine-in and takeout. Currently, the number of members has exceeded 100,000."

## My Humble Living App

Become a member of the My Humble Living App to enjoy exclusive offers. You can also accumulate points through spending, which can be used to offset in-house expenses