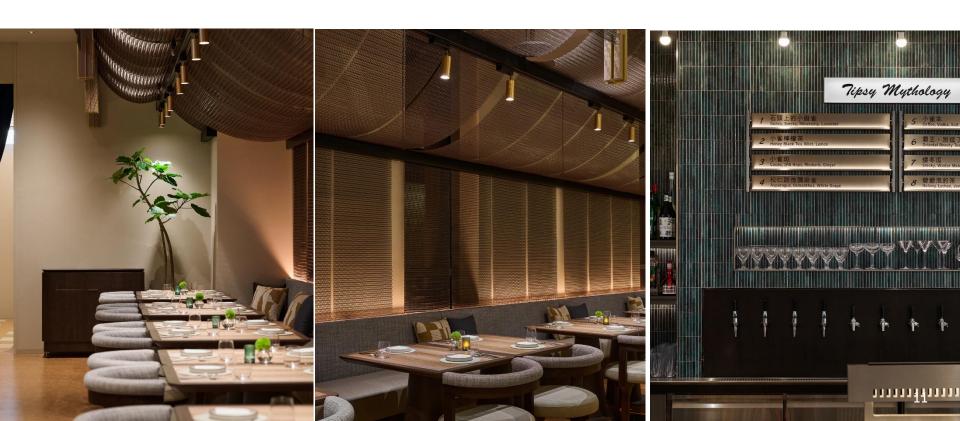

# NEW BRAND | TIPSY Sparrow

This spot is built with a Michelin-starred chef and a world-top mixologist, which offers a "new American brasserie" vibe, mixing American and French flavors with modern twists on classic dishes. Guests can also sip on cocktails infused with Taiwanese tea or choose from specially crafted drinks at the outdoor bar, making it an ideal spot for lively nightlife.