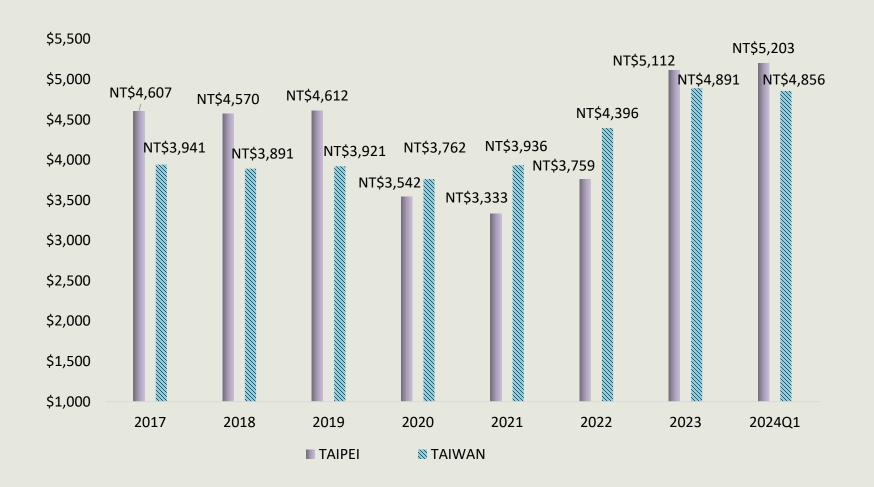

#### International Hotel Average Rate Taipei vs. Taiwan

The period from 2020 to 2022 was during the pandemic, and the borders reopened in October 2022

Source: Statistics of the Tourism Bureau, MOTC.

OPERATIONAL PERFORMANCE