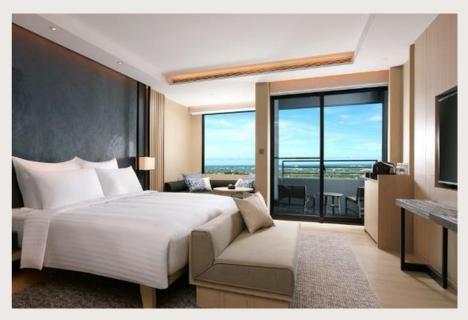

#### **ROOM**

All guest rooms have views of the city, reflecting natural light. The spacious bathrooms are equipped with bathtubs and independent showers, that make you forget about time while you reenergize. Additionally, there are high-end beds and memory foam pillows in all guest rooms.