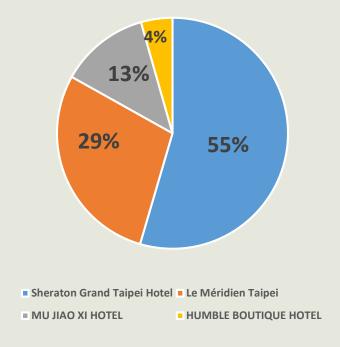

#### HOTEL REVENUE BREAKDOWN

Percentage of Revenue for Each Hotel in 2023

Percentage of Revenue for Each Hotel from Jan. to Jun., 2024

Source: The company