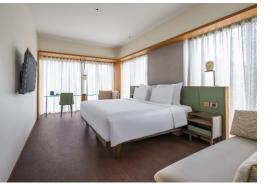

#### **ROOM**

All guest rooms have views of the city, reflecting natural light. The spacious bathrooms are equipped with bathtubs and independent showers, that make you forget about time while you reenergize. Additionally, there are high-end beds and memory foam pillows in all guest rooms.

In response to environmental protection, the bathing equipment is refillable in large tanks, and glass bottles of sparkling water are provided in the room, reducing the use of bottled water and disposable equipment, and achieving the concept of environmental co-prosperity and friendliness.