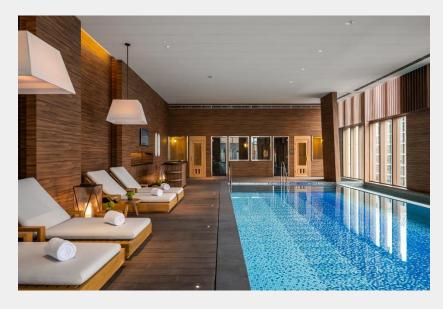

#### RECHARGE | FACILITIES

Located on the 10 floor, the hotel facilities include the fitness center, swimming pool, steam room and sauna, providing sophisticated services for guests to rejuvenate and relax in, as if at home.