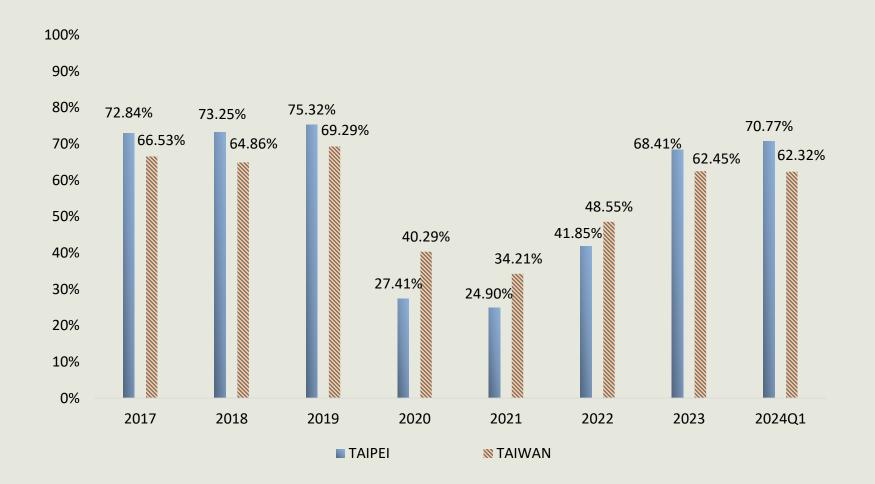

#### International Hotel Average Occupancy Rate Taipei vs. Taiwan

• The period from 2020 to 2022 was during the pandemic, and the borders reopened in October 2022