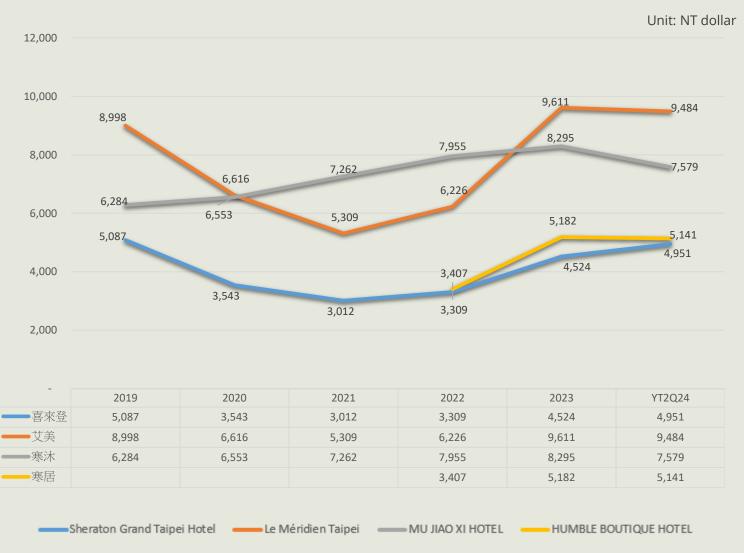

#### AVERAGE ROOM RATES OF EACH HOTEL

Average room rates of each hotel from 2019 to 2024 Q2

Source: The company & Statistics of the Tourism Bureau, MOTC.