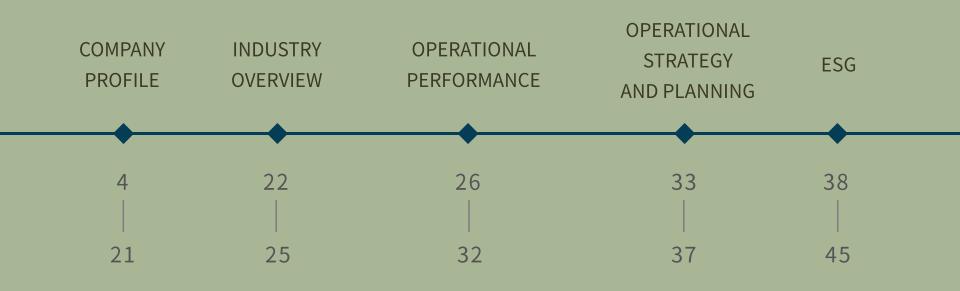

## **OUTLINES**

# COMPANY PROFILE

• • • • •

INDUSTRY OVERVIEW

#### International Hotel Average Rate Taipei vs. Taiwan

The period from 2020 to 2022 was during the pandemic, and the borders reopened in October 2022

Source: Statistics of the Tourism Bureau, MOTC.

OPERATIONAL PERFORMANCE