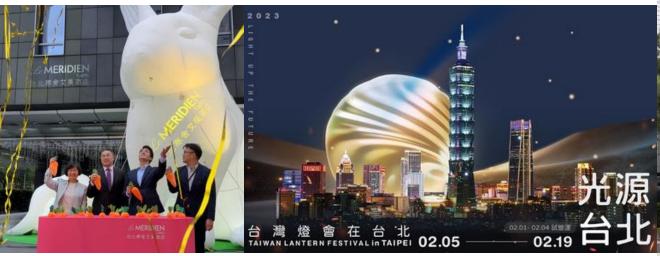

# PARTICIPATING IN LOCAL GOVERNMENT ACTIVITIES

Humble House Group responded to the "Light Up the Future" 2023 Taiwan Lantern Festival in Taipei organized by the Taipei City Government. As the official supplier, LE MERIDIEN TAIPEI collaborated with Australian artist Amanda Parer to showcase her artwork "Intrude," featuring two large-scale illuminated rabbit sculptures. These installations added vibrancy to the city during the Lunar New Year, creating a captivating display of light and shadows.

On January 11, 2023, a lighting ceremony was held, attended by Taipei City Mayor, Wan-An Chiang, the Director of the Department of Information and Tourism, and the Director of the Department of Economic Development.