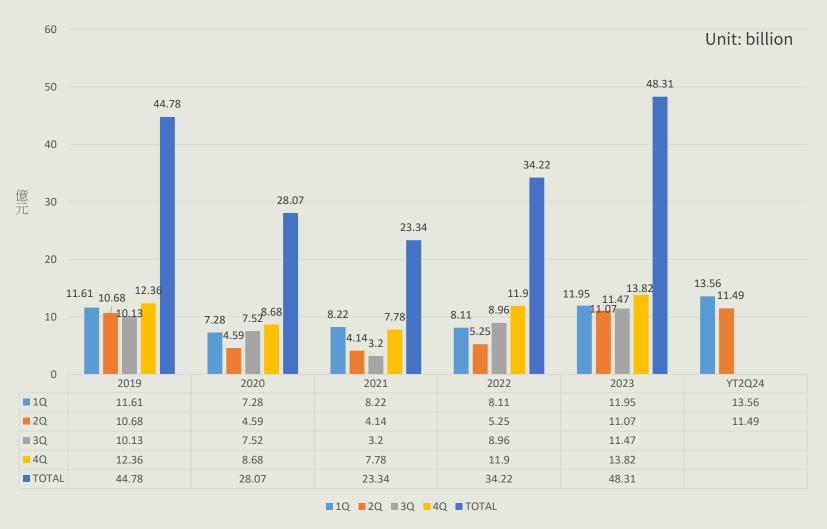

#### Comparison of Annual Quarterly Revenue from 2019 to 2024 Q2

Source: The company consolidated financial reports