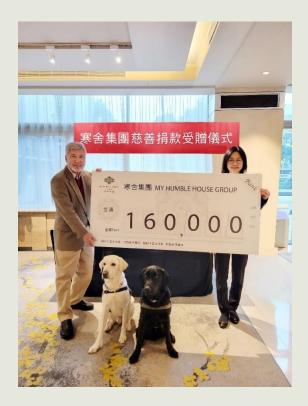

# CHARITABLE DONATIONS AND COMMUNITY WELFARE

- Since 2013, My Humble House Group Christmas Charity, a yearly event, has been held. During 2020 2023, MHH helped the Taiwan Guide Dog Association.
- Since 2019, My Humble House Group has cared for 7 Cajuput Trees on Zhongxiao East Road in front of Sheraton Grand Taipei Hotel, to promote efforts at greening the city.