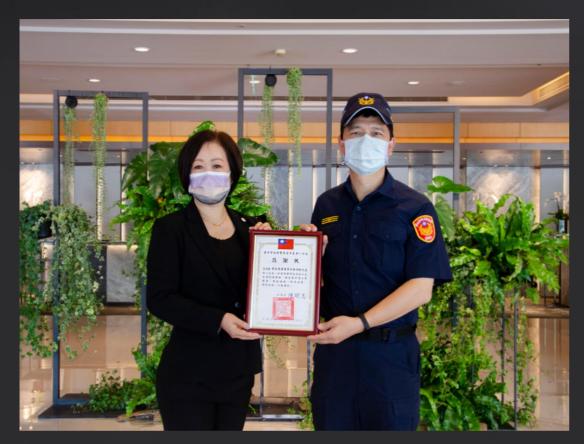

#### Giving back to our local community

- Beginning on May 26, 2021 the Sheraton Taipei Hotel provided two hundred popular NT 100 lunch boxes daily to neighboring city police stations, fire stations, and officers for 2-3 months during the pandemic period.
- On May 25, 2021 Jiaoxi Mu Hotel delivered one hundred lunch boxes to major hospitals in Yilan County to show support for our doctors and nurses.