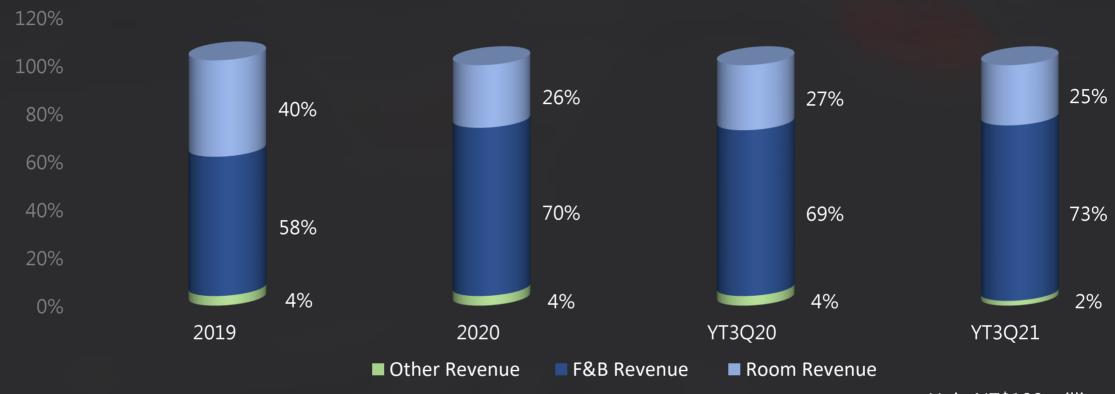

#### **Revenue Ratio of Major Products**

Unit: NT\$100 million

| Revenue Period | F&B Revenue | Room Revenue | Other Revenue | Total Revenue |
|----------------|-------------|--------------|---------------|---------------|
| 2019           | 25.21       | 18.13        | 1.44          | 44.78         |
| 2020           | 19.50       | 7.42         | 1.15          | 28.07         |
| YT3Q 20        | 13.32       | 5.28         | 0.79          | 19.39         |
| YT3Q 21        | 11.36       | 3.95         | 0.25          | 15.56         |

Source: The company consolidated financial reports