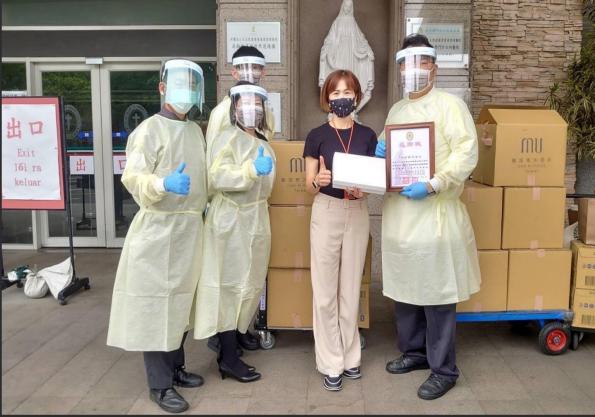

#### Giving back to our local community

- Beginning on May 26, 2021 the Sheraton Taipei Hotel provided two hundred popular NT 100 lunch boxes daily to neighboring city police stations, fire stations, and officers for 2-3 months during the pandemic period.
- On May 25, 2021 Jiaoxi Mu Hotel delivered one hundred lunch boxes to major hospitals in Yilan County to show support for our doctors and nurses.