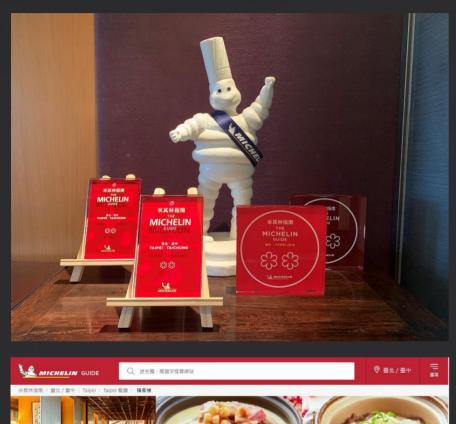

#### 《 Taipei Michelin Guide 2018-2021 》

「Guest House」 awarded 2 Michelin Stars-Forth Year

#### 《 Taipei Michelin Guide 2018-2021 》

The Dragon Awarded Michelin Recommended – Forth Year

Sheraton Grand Taipei Rooms won the "Top Class Comfort" award offering our guest the best comfortable accommodation. - Forth Year

#### 《 Taipei Michelin Guide 2018-2021》

<sup>r</sup> My Humble House Restaurant J Awarded Michelin Recommended - Forth Year

My Humble House has extended beyond the Taipei Metropolitan area to Yilan county Jiao Xi Township, launching our own leisure resort hotel brand! Inheriting My Humble House's unique taste on aesthetics, culture and art, MU JIAO XI HOTEL commissions Taiwanese artists and world-renowned LTW hotel design team to integrate contemporary art into local culture, curating an elegant, relaxing and tasteful space.