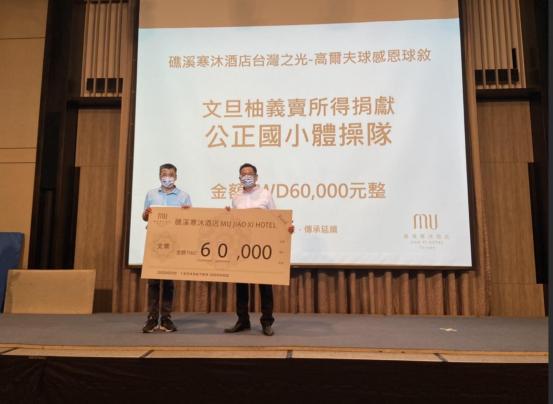

#### Giving back to our local community

- On March 12, 2021 to support Taiwan's local pineapple agricultural products, Jiaoxi Mu Hotel hosted a charity dinner. Local Golden Diamond Pineapple was used in many dishes. Guest also had opportunity to purchase pineapples during the charity dinner.
- On September 4, 2021 to support local farmers in Yilan, Jiaoxi Mu Hotel held a Mid-Autumn Festival charity sale of local Pomelo (Wendan Pomelo). The charity donations benefited the Yilan Justice Elementary School gymnastics team.