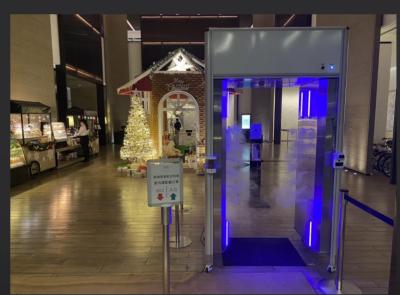

#### Epidemic prevention measures in My Humble House Group

Rationing plan

Infrared thermal Imager

Regular alcohol disinfection

Food partition

Indoor 1.5m dining distance

Alcohol disinfection door