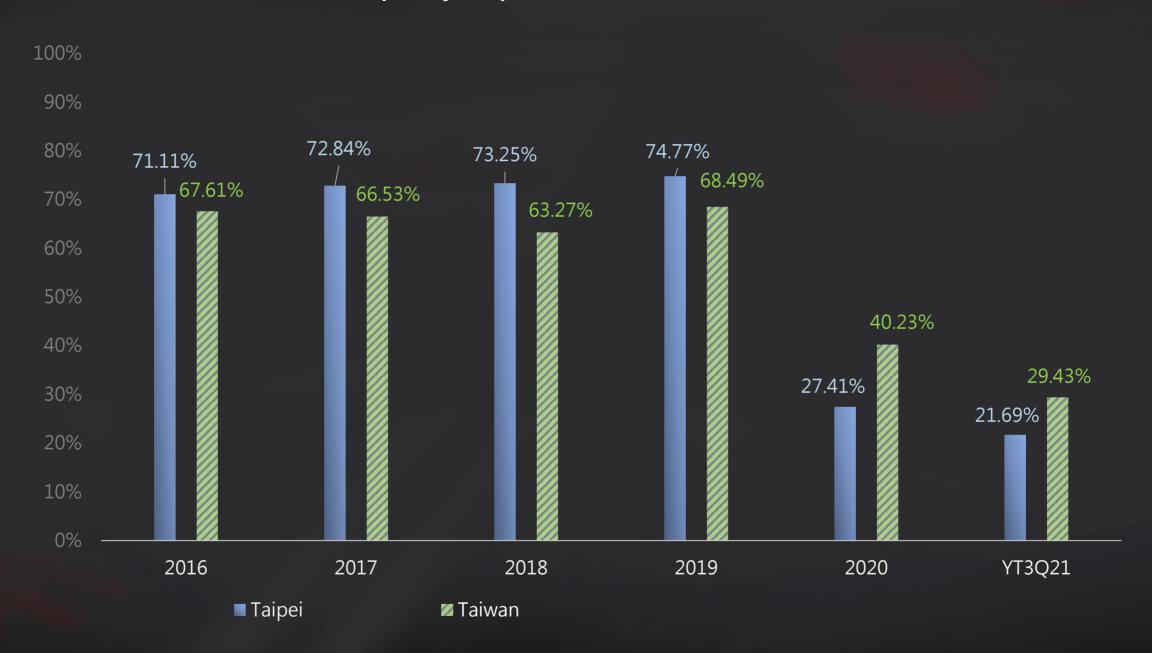

Park, providing easy access to life experiences in the neighborhood.

With four room types totaling 111 rooms and 2 suites, Humble Boutique offers facilities such as swimming pool, fitness gym, sauna and steam room for guests to rejuvenate and thoroughly relax as if at home.



Address: No.116, Songjiang Rd., Taipei City, 104, Taiwan, ROC

Transportation: Zhonghe-Xinlu Line and Songshan-Xindian Line, Songjiang Nanjing Station, Ext 2



**Industry Overview** 





#### **Industry Overview**

#### Growth of Inbound Travelers and Outbound Citizens over Past Decade





#### **Industry Overview**

#### Growth of Inbound Travelers and Outbound Citizens in 2021



\* 5/19~7/26 Covid-19 Third-level alert in Taiwan



#### **Market Analysis**

#### International Hotel Occupancy Taipei vs. Taiwan





#### **Market Analysis**

#### International Hotel Average Rate Taipei vs. Taiwan





Operational Performance





#### Consolidated Financial Reports – Sales Revenue & EPS

Unit: NT\$100 million

| Period           | 1Q     | 2Q     | 3Q     | 4Q     | Total  |
|------------------|--------|--------|--------|--------|--------|
| 2020 Net Revenue | 7.28   | 4.59   | 7.52   | 8.68   | 28.07  |
| 2020 EPS         | (1.74) | (0.70) | (0.27) | (0.44) | (3.15) |
| 2021 Net Revenue | 8.22   | 4.14   | 3.20   | -      | 15.56  |
| 2021 EPS         | (0.68) | (2.33) | (2.18) | -      | (5.19) |

Source: The company consolidated financial reports



#### **Revenue Ratio of Major Products**



Unit: NT\$100 million

| Revenue Period | F&B Revenue | Room Revenue | Other Revenue | Total Revenue |