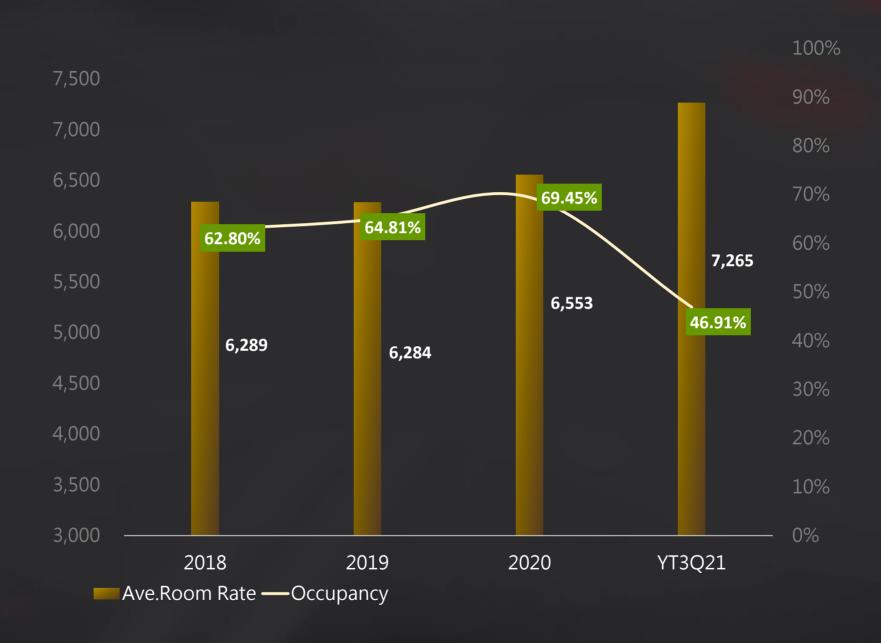

| (5.19) |

Source: The company consolidated financial reports



#### **Revenue Ratio of Major Products**



Unit: NT\$100 million

| Revenue Period | F&B Revenue | Room Revenue | Other Revenue | Total Revenue |
|----------------|-------------|--------------|---------------|---------------|
| 2019           | 25.21       | 18.13        | 1.44          | 44.78         |
| 2020           | 19.50       | 7.42         | 1.15          | 28.07         |
| YT3Q 20        | 13.32       | 5.28         | 0.79          | 19.39         |
| YT3Q 21        | 11.36       | 3.95         | 0.25          | 15.56         |

Source: The company consolidated financial reports



#### **Room Revenue Analysis - Sheraton**





#### Room Revenue Analysis – Le Méridien





#### Room Revenue Analysis - MU





#### ESG Environmental, Social and Governance





#### Results of 2020 Corporate Governance Evaluation

| Tier Ranking (From high to low)*      | Hotel Peers                     |  |
|---------------------------------------|---------------------------------|--|
| Top 5%, including 45 listed companies |                                 |  |
| 6%~20%, 136 listed companies          | LDC Hotel Grp                   |  |
| 21%~35% · 136 listed companies        |                                 |  |
| 36%~50% · 137 listed companies        | MHHG                            |  |
| 51%~65% · 134 listed companies        | Formosa International Hotel Grp |  |
| 66%~80% · 136 listed companies        | Ambassador                      |  |
| 81%~100% · 181 listed companies       | Leofoo Grp