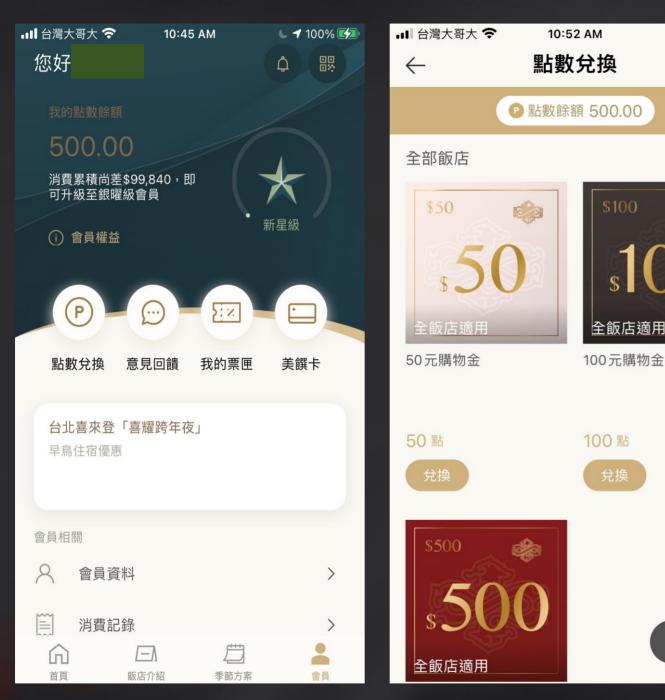

#### New Release: My Humble Living App

App Member Information dining spending, points earned, points redemption, and coupon wallet.

篩選

全飯店適用

100點