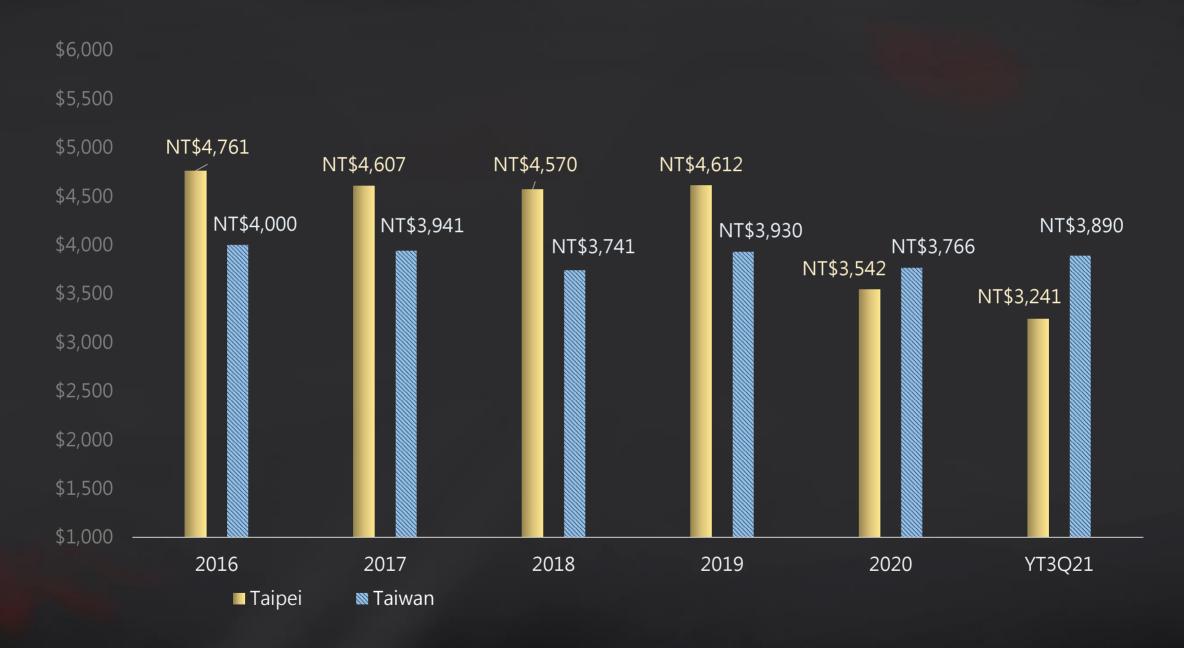

#### **Market Analysis**

#### International Hotel Average Rate Taipei vs. Taiwan

Operational Performance