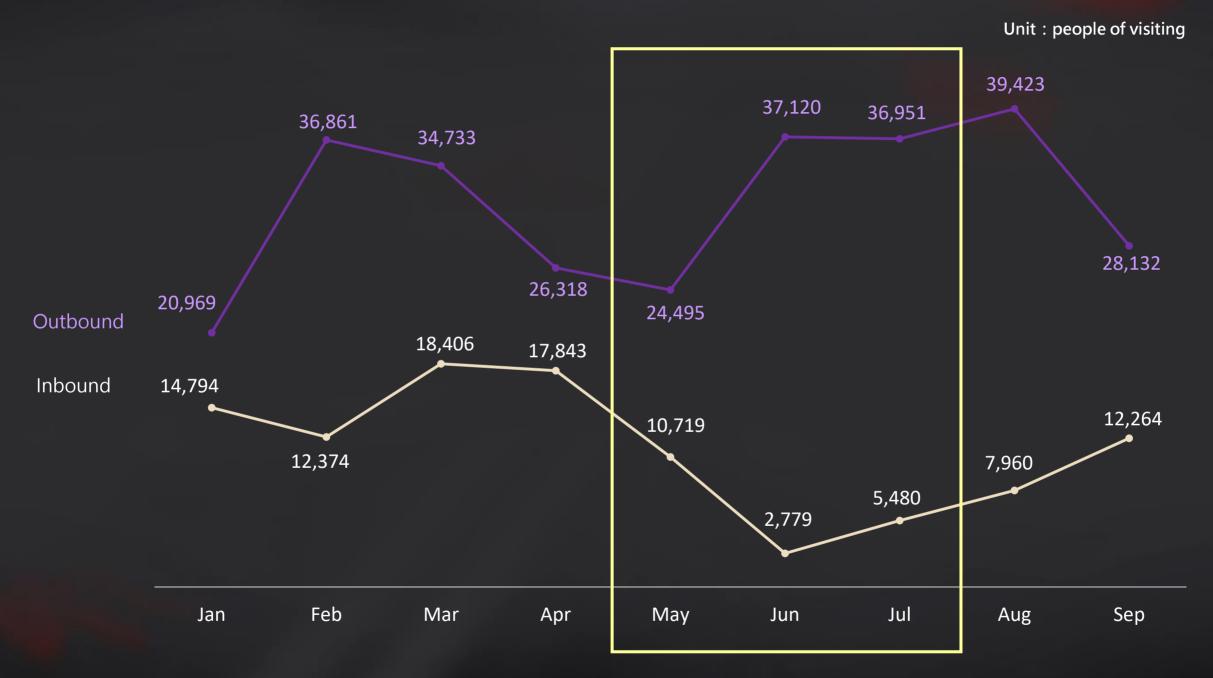

#### Growth of Inbound Travelers and Outbound Citizens in 2021

\* 5/19~7/26 Covid-19 Third-level alert in Taiwan