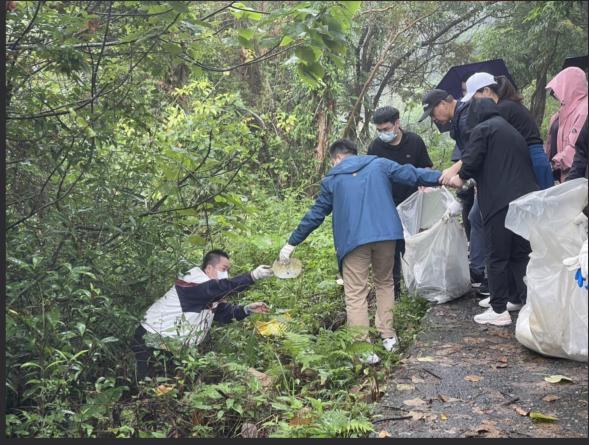

#### MY Humble House Group Mountain Cleaning Activities:

- Number of participants: about 35
- Highlights of the event: Emphasis on environmental protection and mountain cleaning, bring your own umbrella, and avoid using disposable raincoats