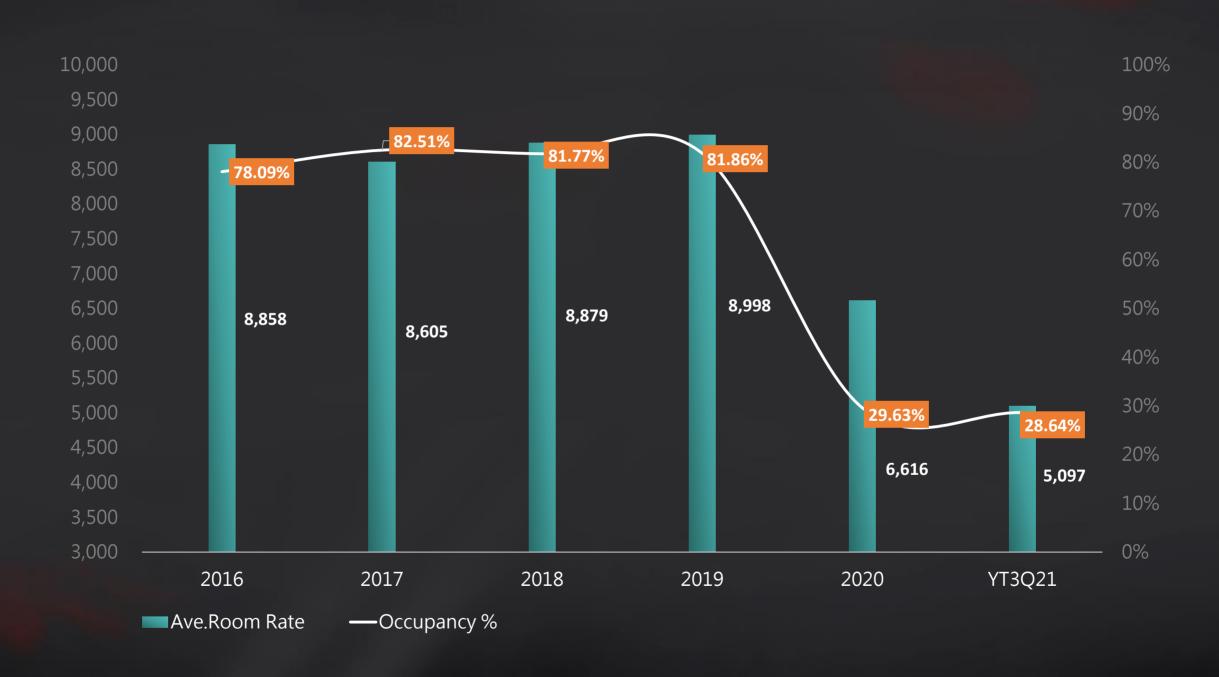

| (0.68) | (2.33) | (2.18) | -      | (5.19) |

Source: The company consolidated financial reports



#### **Revenue Ratio of Major Products**



Unit: NT\$100 million

| Revenue Period | F&B Revenue | Room Revenue | Other Revenue | Total Revenue |
|----------------|-------------|--------------|---------------|---------------|
| 2019           | 25.21       | 18.13        | 1.44          | 44.78         |
| 2020           | 19.50       | 7.42         | 1.15          | 28.07         |
| YT3Q 20        | 13.32       | 5.28         | 0.79          | 19.39         |
| YT3Q 21        | 11.36       | 3.95         | 0.25          | 15.56         |

Source: The company consolidated financial reports



#### **Room Revenue Analysis - Sheraton**





#### Room Revenue Analysis – Le Méridien





#### Room Revenue Analysis - MU





#### ESG Environmental, Social and Governance





#### Results of 2020 Corporate Governance Evaluation

| Tier Ranking (From high to low)*      | Hotel Peers                     |  |
|---------------------------------------|---------------------------------|--|
| Top 5%, including 45 listed companies |                                 |  |
| 6%~20%, 136 listed companies          | LDC Hotel Grp                   |  |
| 21%~35% · 136 listed companies        |                                 |  |
| 36%~50% · 137 listed companies        | MHHG                            |  |
| 51%~65% · 134 listed companies        | Formosa International Hotel Grp |  |
| 66%~80% · 136 listed companies        | Ambassador                      |  |
| 81%~100% · 181 liste