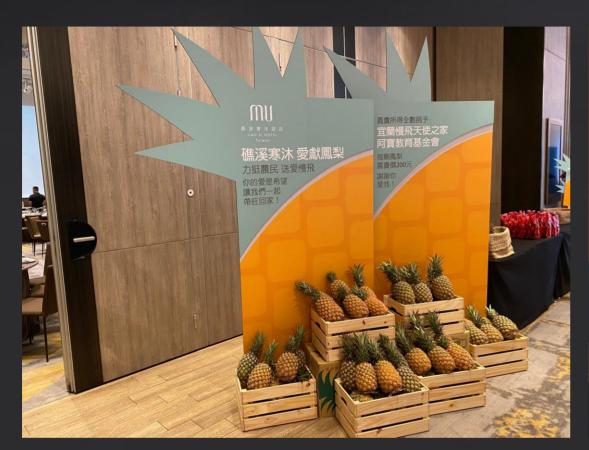

#### Giving back to our local community

- On March 12, 2021 to support Taiwan's local pineapple agricultural products, Jiaoxi Mu Hotel hosted a charity dinner. Local Golden Diamond Pineapple was used in many dishes. Guest also had opportunity to purchase pineapples during the charity dinner.
- On September 4, 2021 to support local farmers in Yilan, Jiaoxi Mu Hotel held a Mid-Autumn Festival charity sale of local Pomelo (Wendan Pomelo). The charity donations benefited the Yilan Justice Elementary School gymnastics team.