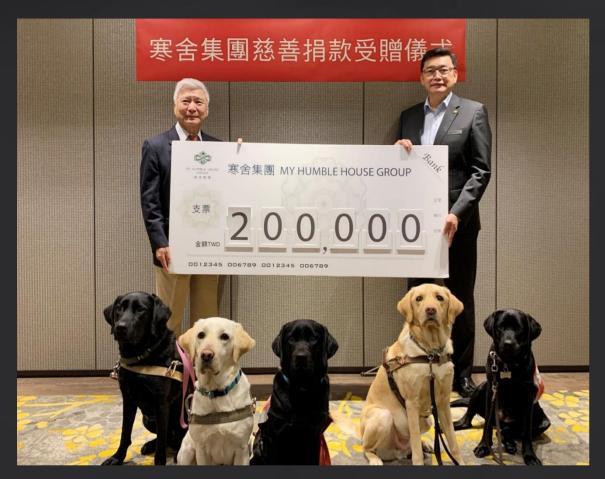

#### Charitable Donations and Community Welfare

Since 2013, My Humble House Group Christmas charity has been held every year. In 2020 MHH helped the Taiwan Guide Dog Association Since 2019, My Humble House Group has cared for 7 Cajuput Trees on Zhongxiao East Road in front of Sheraton Grand Taipei Hotel to promote city greenery.