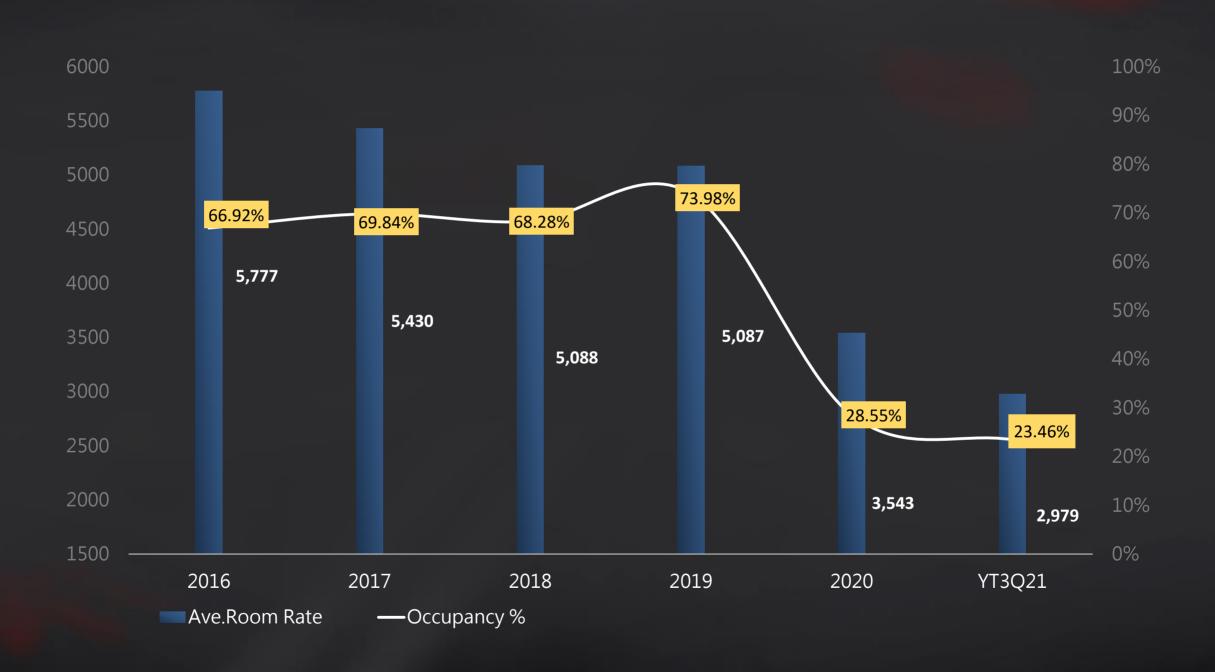

14   | 3.20   | -      | 15.56  |
| 2021 EPS         | (0.68) | (2.33) | (2.18) | -      | (5.19) |

Source: The company consolidated financial reports



#### **Revenue Ratio of Major Products**



Unit: NT\$100 million

| Revenue Period | F&B Revenue | Room Revenue | Other Revenue | Total Revenue |
|----------------|-------------|--------------|---------------|---------------|
| 2019           | 25.21       | 18.13        | 1.44          | 44.78         |
| 2020           | 19.50       | 7.42         | 1.15          | 28.07         |
| YT3Q 20        | 13.32       | 5.28         | 0.79          | 19.39         |
| YT3Q 21        | 11.36       | 3.95         | 0.25          | 15.56         |

Source: The company consolidated financial reports



#### **Room Revenue Analysis - Sheraton**





#### Room Revenue Analysis – Le Méridien





#### Room Revenue Analysis - MU





#### ESG Environmental, Social and Governance





#### Results of 2020 Corporate Governance Evaluation

| Tier Ranking (From high to low)*      | Hotel Peers                     |  |
|---------------------------------------|---------------------------------|--|
| Top 5%, including 45 listed companies |                                 |  |
| 6%~20%, 136 listed companies          | LDC Hotel Grp                   |  |
| 21%~35% · 136 listed companies        |                                 |  |
| 36%~50% · 137 listed companies        | MHHG                            |  |
| 51%~65% · 134 listed companies        | Formosa International Hotel Grp |  |
| 66%~80% · 136 listed companies        | Ambassador