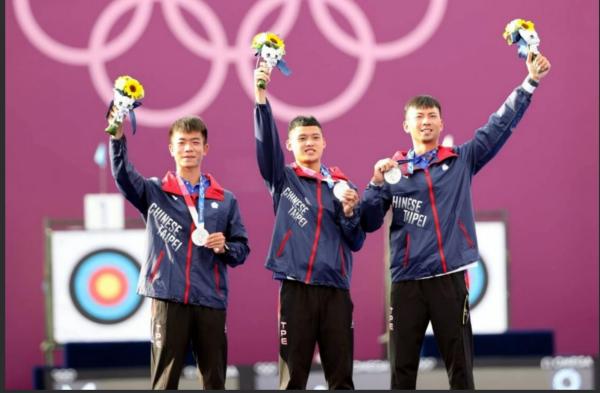

In 2021 MHH Archery Team member Wei Chun-Heng wins 2020 Tokyo Olympic Silver Medal for Taiwan.