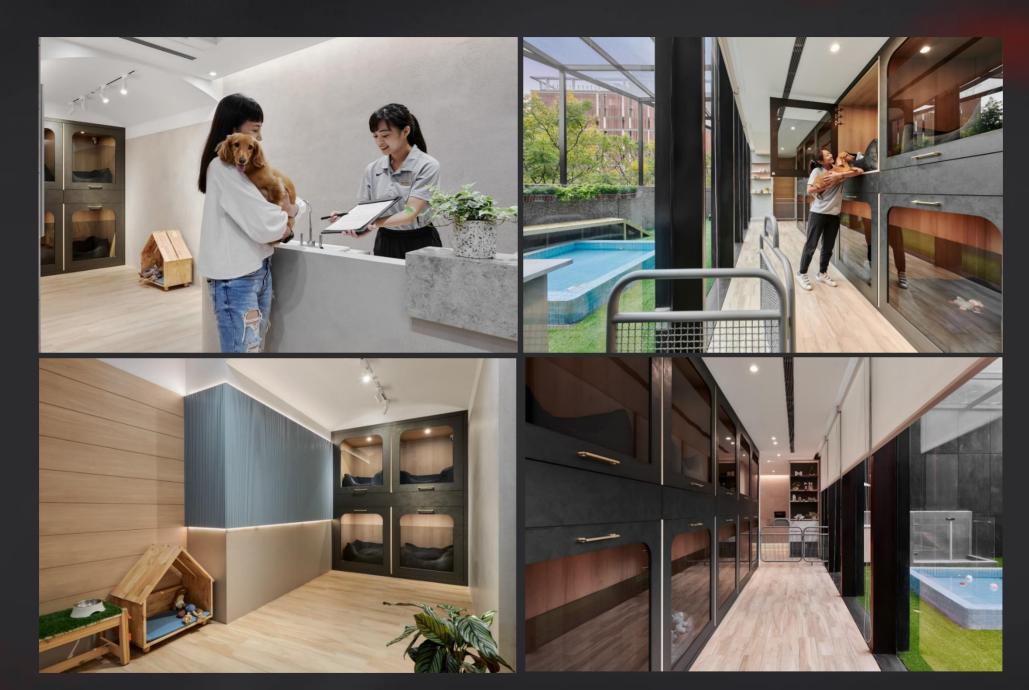

MU BAR (MU JIAO XI HOTEL 1F) MU TABLE (MU JIAO XI HOTEL 2F) CHUAN HUI (MU JIAO XI HOTEL 3F)

MU Pet House -16 Rooms (for dogs only)

Extending the natural, simple style of MU Jiao Xi Hotel, the entire space resembles a canvas of minimalism, where the colors are muted and airy, welcoming all pets to stay in the warm and comfy space.