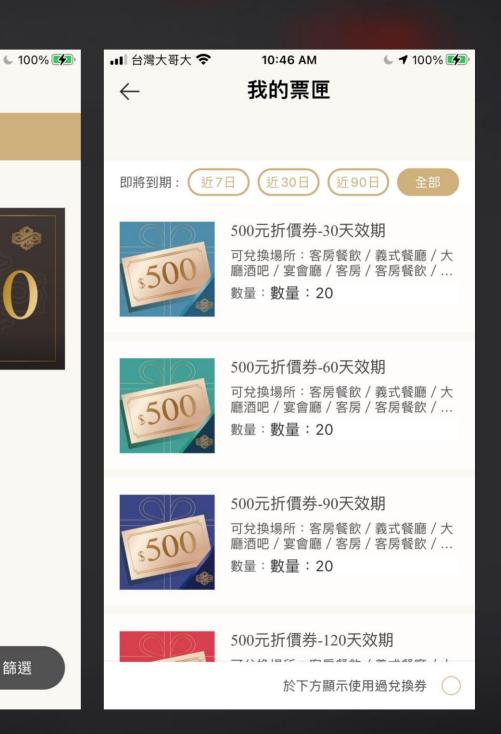

#### New Release: My Humble Living App

App Member Information dining spending, points earned, points redemption, and coupon wallet.

篩選

全飯店適用

100點