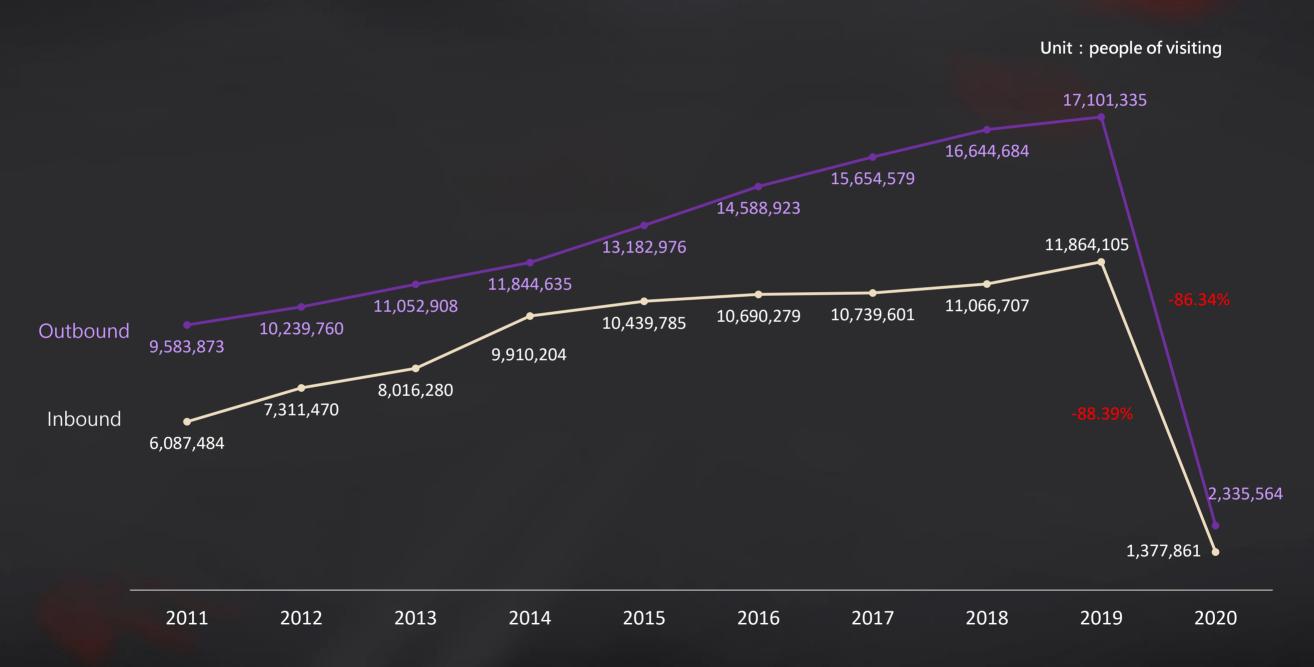

, and it is close to Siping Yangguang shopping district and Guanghuang shopping district, Liaoning Street night market, Xingtian Temple, as well as several parks nearby, such as Linsen Park, Songjiang Park, Yijiang park and Siping Park, providing easy access to life experiences in the neighborhood.

With four room types totaling 111 rooms and 2 suites, Humble Boutique offers facilities such as swimming pool, fitness gym, sauna and steam room for guests to rejuvenate and thoroughly relax as if at home.



Address: No.116, Songjiang Rd., Taipei City, 104, Taiwan, ROC

Transportation: Zhonghe-Xinlu Line and Songshan-Xindian Line, Songjiang Nanjing Station, Ext 2



**Industry Overview** 





#### **Industry Overview**

#### Growth of Inbound Travelers and Outbound Citizens over Past Decade





#### **Industry Overview**

#### Growth of Inbound Travelers and Outbound Citizens in 2021



\* 5/19~7/26 Covid-19 Third-level alert in Taiwan



#### **Market Analysis**

#### International Hotel Occupancy Taipei vs. Taiwan





#### **Market Analysis**

#### International Hotel Average Rate Taipei vs. Taiwan





Operational Performance





#### Consolidated Financial Reports – Sales Revenue & EPS

Unit: NT\$100 million

| Period           | 1Q     | 2Q     | 3Q     | 4Q     | Total  |
|------------------|--------|--------|--------|--------|--------|
| 2020 Net Revenue | 7.28   | 4.59   | 7.52   | 8.68   | 28.07  |
| 2020 EPS         | (1.74) | (0.70) | (0.27) | (0.44) | (3.15) |
| 2021 Net Revenue | 8.22   | 4.14   | 3.20   | -      | 15.56  |
| 2021 EPS         | (0.68) | (2.33)